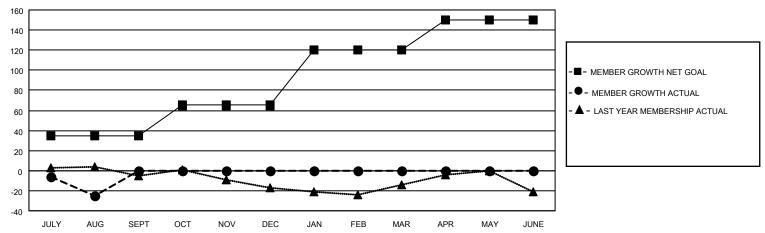

## GOALS AND ACTUAL MEMBERS CUMULATIVE

| DROPPED CLUBS: 0 |    | 9 CLUBS OF 50 ADDED 1 OR  | GENDER DISTRIBUTION                 |              |  |
|------------------|----|---------------------------|-------------------------------------|--------------|--|
|                  |    | · ·                       |                                     | 692 (58.25%) |  |
|                  |    |                           | FEMALE 495 (41.67%)                 |              |  |
| DROPPED MEMBERS  |    |                           | NON BINARY                          | 0 (0.00%)    |  |
| BROTT ED MEMBERO |    |                           | PREFER NOT TO ANSWER                | 1 (0.08%)    |  |
| DECEASED         | 2  |                           | THE ERROR TO ARROWER                | (0.0070)     |  |
| CLUB CANCELLED   | 0  | CLICK HERE FOR CUMULATIVE | TOTAL FAMILY UNIT MEMBERS           | 316          |  |
| OTHER            | 44 | MEMBERSHIP DATA           |                                     |              |  |
| TOTAL 46         |    |                           | FAMILY MEMBERS PAYING HALF DUES 163 |              |  |
|                  |    |                           |                                     |              |  |